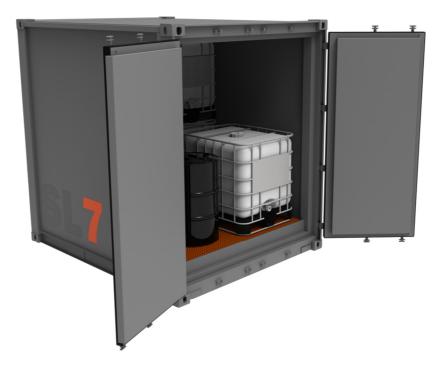

#### **Product Description:**

The DG3MHC Vault is a WorkSafe, 'Type D' approved storage vault meeting the requirements of 240/240/240 FRR and used primarily for the storage of hazardous substances in confined spaces where zero separation, relocatability and being certified compliance ready to site are major benefits.

#### Customer Benefits:

- SL7 240/240/240 FRR compliant
- SL7 Zero separation to buildings and boundaries class dependent
- SL7 Ideal solution where building to boundary separation is an issue
- SL7 Internally bunded
- **SL7** Arrives to site 'business ready', certified compliant for use
- **SL7** Relocatable can be dropped at site or relocated to a new site
- SL7 Saleable asset, not a 'sunk' capex cost if it's surplus to requirements, sell it
- SL7 Removes or reduces building related compliance issues and associated costs to BWOF
- SL7 Can be used inside or outside a building regulatory conditions apply\*
- **SL7** 237% lighter per m2 to equivalent 190mm tilt slab concrete panel equivalent
- **SL7** Between 30%-40% cheaper than equivalent sized concrete structure based on customer comments.
- **SL7** Two doors Full front opening providing unencumbered access
- SL7 Vault is approved for local transportation and international shipping