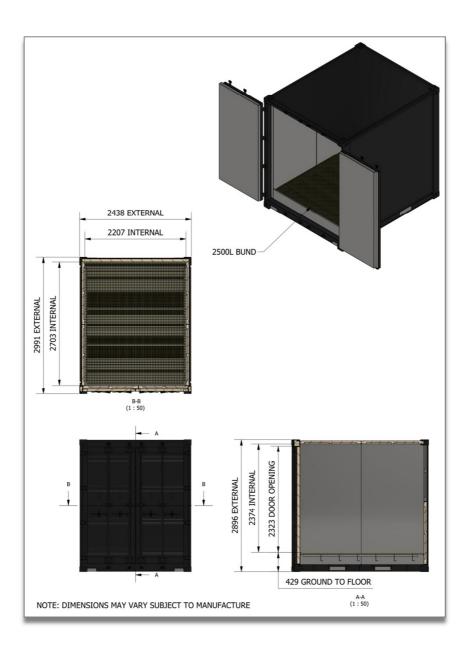

| Technical Data & Properties                  |                                                   |
|----------------------------------------------|---------------------------------------------------|
| Colour – outside                             | Black                                             |
| Colour – inside                              | Light grey                                        |
| Paint                                        | Two pack epoxy                                    |
| Internal bund capacity                       | 2,500 litres                                      |
| Floor material                               | Fibreglass/Plastic grated                         |
| External length                              | 2991mm                                            |
| External width                               | 2438mm                                            |
| External height                              | 2896mm                                            |
| Internal length                              | 2703mm                                            |
| Internal width                               | 2207mm                                            |
| Internal height – floor to upper door access | 2323mm                                            |
| Internal height – floor to ceiling           | 2374mm                                            |
| Doors                                        | 2 x 1.5 metre doors hinged from each end          |
| Approximate weight                           | 6,000kg                                           |
| Shipping/Transportation                      | ISO frame approved for international distribution |
| Insulation factor                            | 120 degrees Celsius                               |

#### Dimensional Specifications:

These dimensional specifications can vary slightly from actual based on manufacturing tolerance;