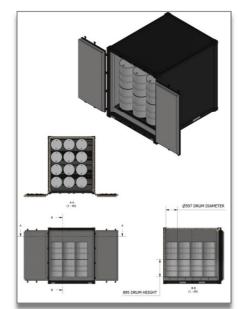

#### Packing/Storage Examples:

These are examples of the stowage capacities of the DG3MHC Vault, based on general accepted 200 litre drum and IBC dimensions;

|                   | Serial Number                                                                                                                                                                                                                                                                                                                                                                                                                                                                                                                                                                                                                                                                                                                                                                                                                                                                                                                                                                                                                                                                                                                                                                                                                                                                                                                                                                                                                                                                                                                                                                                                                                                                                                                                                                                                                                                                                                                                                                                                                                                                                                                  | C. And R.               |                    |
|-------------------|--------------------------------------------------------------------------------------------------------------------------------------------------------------------------------------------------------------------------------------------------------------------------------------------------------------------------------------------------------------------------------------------------------------------------------------------------------------------------------------------------------------------------------------------------------------------------------------------------------------------------------------------------------------------------------------------------------------------------------------------------------------------------------------------------------------------------------------------------------------------------------------------------------------------------------------------------------------------------------------------------------------------------------------------------------------------------------------------------------------------------------------------------------------------------------------------------------------------------------------------------------------------------------------------------------------------------------------------------------------------------------------------------------------------------------------------------------------------------------------------------------------------------------------------------------------------------------------------------------------------------------------------------------------------------------------------------------------------------------------------------------------------------------------------------------------------------------------------------------------------------------------------------------------------------------------------------------------------------------------------------------------------------------------------------------------------------------------------------------------------------------|-------------------------|--------------------|
| Manufactured by   |                                                                                                                                                                                                                                                                                                                                                                                                                                                                                                                                                                                                                                                                                                                                                                                                                                                                                                                                                                                                                                                                                                                                                                                                                                                                                                                                                                                                                                                                                                                                                                                                                                                                                                                                                                                                                                                                                                                                                                                                                                                                                                                                | SL7 Innovations Limited |                    |
| abrication No.    | ALC: POSTAR                                                                                                                                                                                                                                                                                                                                                                                                                                                                                                                                                                                                                                                                                                                                                                                                                                                                                                                                                                                                                                                                                                                                                                                                                                                                                                                                                                                                                                                                                                                                                                                                                                                                                                                                                                                                                                                                                                                                                                                                                                                                                                                    | Model                   | A March            |
| FRR Rating        | 240/240/240                                                                                                                                                                                                                                                                                                                                                                                                                                                                                                                                                                                                                                                                                                                                                                                                                                                                                                                                                                                                                                                                                                                                                                                                                                                                                                                                                                                                                                                                                                                                                                                                                                                                                                                                                                                                                                                                                                                                                                                                                                                                                                                    | FRR Standard            | UL1709             |
| Secondary Co      | ontainment Capacity                                                                                                                                                                                                                                                                                                                                                                                                                                                                                                                                                                                                                                                                                                                                                                                                                                                                                                                                                                                                                                                                                                                                                                                                                                                                                                                                                                                                                                                                                                                                                                                                                                                                                                                                                                                                                                                                                                                                                                                                                                                                                                            | A all sa                | Sales of           |
| Sector 1          | AND AND A COMPANY AND A COMPAN |                         | a starte se        |
| Compliance Code   |                                                                                                                                                                                                                                                                                                                                                                                                                                                                                                                                                                                                                                                                                                                                                                                                                                                                                                                                                                                                                                                                                                                                                                                                                                                                                                                                                                                                                                                                                                                                                                                                                                                                                                                                                                                                                                                                                                                                                                                                                                                                                                                                | AS 1530.4               |                    |
| Registration Loca | ation - GPS Coords.                                                                                                                                                                                                                                                                                                                                                                                                                                                                                                                                                                                                                                                                                                                                                                                                                                                                                                                                                                                                                                                                                                                                                                                                                                                                                                                                                                                                                                                                                                                                                                                                                                                                                                                                                                                                                                                                                                                                                                                                                                                                                                            | West in set             |                    |
| Custome           | er Ownership Name                                                                                                                                                                                                                                                                                                                                                                                                                                                                                                                                                                                                                                                                                                                                                                                                                                                                                                                                                                                                                                                                                                                                                                                                                                                                                                                                                                                                                                                                                                                                                                                                                                                                                                                                                                                                                                                                                                                                                                                                                                                                                                              | AND STATIST             | Change Start Start |

#### Dimensional Specifications:

These dimensional specifications can vary slightly from actual based on manufacturing tolerance;